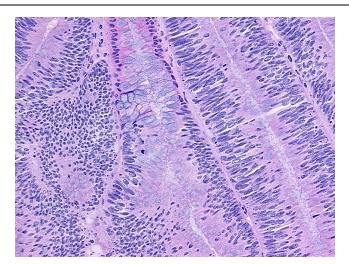

percellular

Stroma:

0% **Necrosis:** 

**Pathology Verification** 

notes from H&E review:

**Bioanalyzer Ratio** 

(28S/18S):

OriGene Technologies, Inc.

9620 Medical Center Drive, Ste 200 Rockville, MD 20850, US Phone: +1-888-267-4436 https://www.origene.com techsupport@origene.com EU: info-de@origene.com CN: techsupport@origene.cn





CASE Diagnosis (from medical center path report):

Carcinoma in situ of colon

**Age:** 78

Gender: Male

Race: Not reported
Tumor Grade: Not reported

T (Extent of Primary

Tumor):

Tis

N (Lymph node

metastasis):

N0

M (Distant metastasis): MX

Storage: Store tissue total RNA at -80°C.

Stability: These products are stable for one year from date of shipping when stored at -80°C without

repeated freeze/thaws.

## **Product images:**



4x Image





20x Image