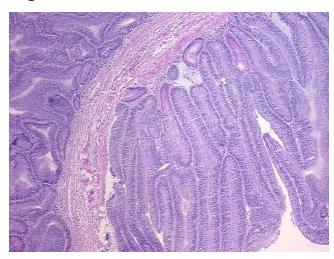

oma:

Tumor Hypercellular

Stroma:

0% **Necrosis:** 

**Pathology Verification** 

notes from H&E review:

**Bioanalyzer Ratio** 

(28S/18S):

OriGene Technologies, Inc.

9620 Medical Center Drive, Ste 200 Rockville, MD 20850, US Phone: +1-888-267-4436 https://www.origene.com techsupport@origene.com EU: info-de@origene.com CN: techsupport@origene.cn





CASE Diagnosis (from medical center path report):

Carcinoma in situ of colon

**Age:** 78

Gender: Male

Race: Not reported
Tumor Grade: Not reported

T (Extent of Primary

Tumor):

Tis

N (Lymph node

metastasis):

N0

M (Distant metastasis): MX

Storage: Store tissue total RNA at -80°C.

Stability: These products are stable for one year from date of shipping when stored at -80°C without

repeated freeze/thaws.

## **Product images:**



4x Image





20x Image