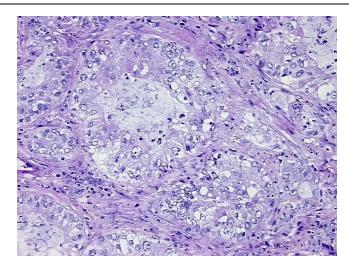

Tumor Hypo/Acellular 5%

Stroma:

Tumor Hypercellular 15%

Stroma:

0% **Necrosis:** 

**Bioanalyzer Ratio** 1.5

(28S/18S):

**CASE Diagnosis (from** Adenocarcinoma of lung

## **Product images:**

4x Image

20x Image

RNA Electropherogram Image

RNA RT-PCR Image