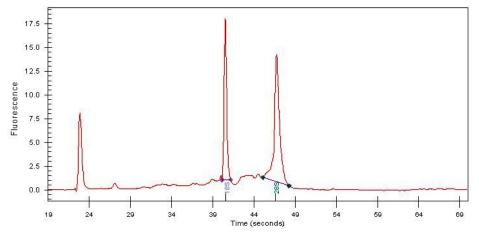

0% Tumor Hypo/Acellular

Stroma:

Tumor Hypercellular 20%

Stroma:

0% **Necrosis:** 

**Bioanalyzer Ratio** 1.32

(28S/18S):

**CASE Diagnosis (from** Adenocarcinoma of breast, ductal

## **Product images:**

4x Image

20x Image

RNA Electropherogram Image

RNA RT-PCR Image