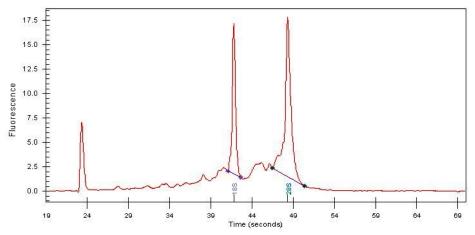

notes from H&E review:

**Bioanalyzer Ratio** 

(28S/18S):

Inflammation: Mild Lymphoplasmacytic infiltrate, Mild Macrophages

1.65

**OriGene Technologies, Inc.** 9620 Medical Center Drive, Ste 200

CN: techsupport@origene.cn

## **Product images:**

4x Image

20x Image

RNA Electropherogram Image

RNA RT-PCR Image