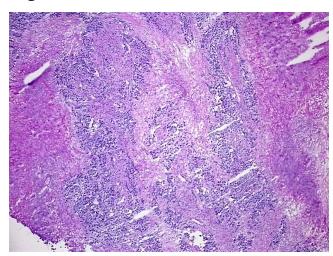

## **Product images:**

4x Image

20x Image

RNA Electropherogram Image

RNA RT-PCR Image

RN000027A5 Vial ID:

Tissue of Origin: Breast Site of Finding: **Breast** 

Appearance: Tumor

Sample Diagnosis (from Adenocarcinoma of breast, ductal

0%

Pathology Verification):

Normal: 0%

Lesional: 0%

70% Tumor:

Tumor Hypo/Acellular

Stroma:

Tumor Hypercellular 10%

Stroma:

**Necrosis:** 20%

**Bioanalyzer Ratio** 1.47

(28S/18S):

Adenocarcinoma of breast, ductal

**CASE Diagnosis (from** medical center path

report):

57 Age:

OriGene Technologies, Inc. 9620 Medical Center Drive, Ste 200

CN: techsupport@origene.cn

Rockville, MD 20850, US Phone: +1-888-267-4436 https://www.origene.com techsupport@origene.com EU: info-de@origene.com