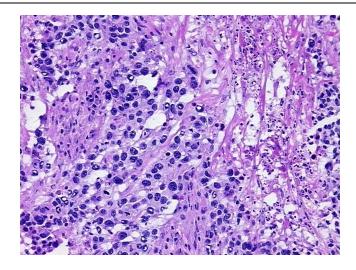

## **Product images:**

4x Image

20x Image

RNA Electropherogram Image

RNA RT-PCR Image

RN000027A5 Vial ID:

Tissue of Origin: Breast Site of Finding: **Breast** 

Appearance: Tumor

Sample Diagnosis (from Adenocarcinoma of breast, ductal

0%

Pathology Verification):

Normal: 0%

Lesional: 0%

70% Tumor:

Tumor Hypo/Acellular

Stroma:

Tumor Hypercellular 10%

Stroma:

**Necrosis:** 20%

**Bioanalyzer Ratio** 1.47

(28S/18S):

Adenocarcinoma of breast, ductal

**CASE Diagnosis (from** medical center path

report):

57 Age:

OriGene Technologies, Inc. 9620 Medical Center Drive, Ste 200

CN: techsupport@origene.cn

Rockville, MD 20850, US Phone: +1-888-267-4436 https://www.origene.com techsupport@origene.com EU: info-de@origene.com