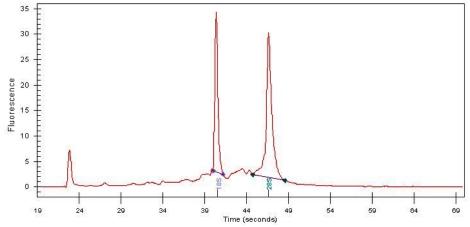

## **Product images:**

4x Image

20x Image

RNA Electropherogram Image

RNA RT-PCR Image

70% Tumor:

Tumor Hypo/Acellular

Stroma:

Tumor Hypercellular 10%

Stroma:

**Necrosis:** 20%

**Bioanalyzer Ratio** 1.47

(28S/18S):