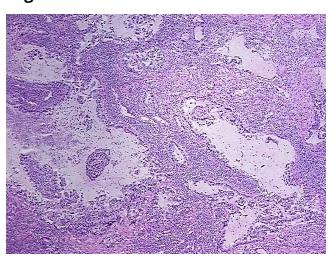

Tissue of Origin: Lung: right upper lobe Site of Finding: Lung: right upper lobe

Appearance: Tumor

Sample Diagnosis (from

Pathology Verification):

Adenocarcinoma of lung

Normal: 25% Lesional: 0% Tumor: 40%

Tumor Hypo/Acellular

Stroma:

10%

25%

Tumor Hypercellular

Stroma:

0% **Necrosis:** 

**Pathology Verification** notes from H&E review: Tumor Stroma (Cellular): Desmoplastic reaction; Tumor Stroma (Hypo/Acellular): Mucin; Inflammation: Severe Lymphoplasmacytic infiltrate

## **Product images:**

4x Image

20x Image

RNA Electropherogram Image

RNA RT-PCR Image