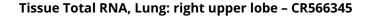

Tissue of Origin: Lung: right upper lobe Site of Finding: Lung: right upper lobe

Appearance: Tumor

Sample Diagnosis (from

Pathology Verification):

Adenocarcinoma of lung

Normal: 25% Lesional: 0% Tumor: 40%

Tumor Hypo/Acellular

Stroma:

10%

25%

Tumor Hypercellular

Stroma:

0% **Necrosis:** 

**Pathology Verification** notes from H&E review: Tumor Stroma (Cellular): Desmoplastic reaction; Tumor Stroma (Hypo/Acellular): Mucin; Inflammation: Severe Lymphoplasmacytic infiltrate

## **Product images:**

4x Image

20x Image

RNA Electropherogram Image

RNA RT-PCR Image