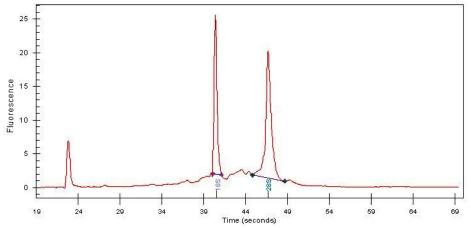

(28S/18S):

**CASE Diagnosis (from** Adenocarcinoma of breast, metastatic

medical center path

report):

47 Age:

OriGene Technologies, Inc. 9620 Medical Center Drive, Ste 200

CN: techsupport@origene.cn

Rockville, MD 20850, US Phone: +1-888-267-4436 https://www.origene.com techsupport@origene.com EU: info-de@origene.com

## **Product images:**

4x Image

20x Image

RNA Electropherogram Image

RNA RT-PCR Image