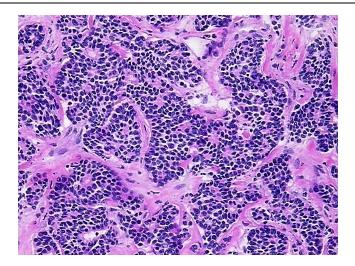

Stroma:

Tumor Hypercellular 15%

Stroma:

Necrosis: 0%

Pathology Verification notes from H&E review:

Tumor Stroma (Cellular): Desmoplastic reaction, Inflammatory cells

**Bioanalyzer Ratio** 

(28S/18S):

1.62

**OriGene Technologies, Inc.** 9620 Medical Center Drive, Ste 200

CN: techsupport@origene.cn

Rockville, MD 20850, US Phone: +1-888-267-4436 https://www.origene.com techsupport@origene.com EU: info-de@origene.com

## **Product images:**

4x Image

20x Image

RNA Electropherogram Image

RNA RT-PCR Image