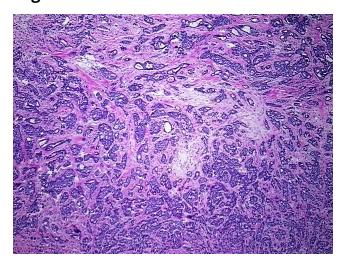

Vial ID: RN000027D8

Tissue of Origin: Breast
Site of Finding: Breast
Appearance: Tumor

Sample Diagnosis (from

Pathology Verification):

Adenocarcinoma of breast, ductal

Normal: 10% Lesional: 0% Tumor: 75%

Tumor Hypo/Acellular 0%

Stroma:

Tumor Hypercellular 15%

Stroma:

Necrosis: 0%

Pathology Verification notes from H&E review:

Tumor Stroma (Cellular): Desmoplastic reaction, Inflammatory cells

**Bioanalyzer Ratio** 

(28S/18S):

## **Product images:**

4x Image

20x Image

RNA Electropherogram Image

RNA RT-PCR Image