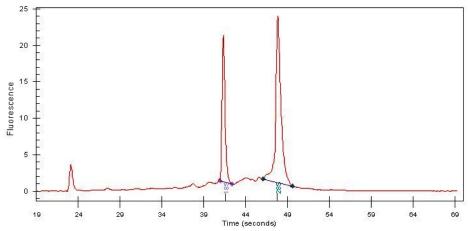

Tumor Hypo/Acellular 0%

Stroma:

Tumor Hypercellular 30%

Stroma:

0% **Necrosis:** 

**Bioanalyzer Ratio** 1.74

(28S/18S):

**CASE Diagnosis (from** Adenocarcinoma of breast, ductal

## **Product images:**

4x Image

20x Image

RNA Electropherogram Image

RNA RT-PCR Image