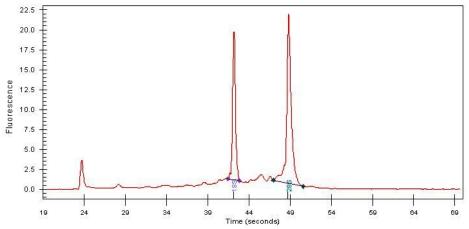

Tumor: 50%

Tumor Hypo/Acellular 15%

Stroma:

Tumor Hypercellular 20%

Stroma:

**Necrosis:** 15%

**Bioanalyzer Ratio** 1.54

(28S/18S):

## **Product images:**

4x Image

20x Image

RNA Electropherogram Image

RNA RT-PCR Image