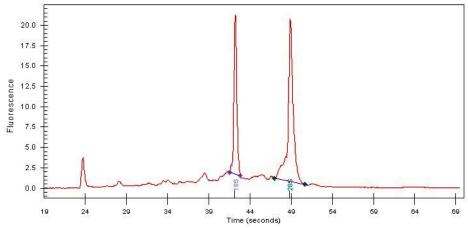

Stroma:

Tumor Hypercellular 35%

Stroma:

0% **Necrosis:** 

**Bioanalyzer Ratio** 1.58

(28S/18S):

**CASE Diagnosis (from** Adenocarcinoma of breast, ductal

medical center path

## **Product images:**

4x Image

20x Image

RNA Electropherogram Image

RNA RT-PCR Image