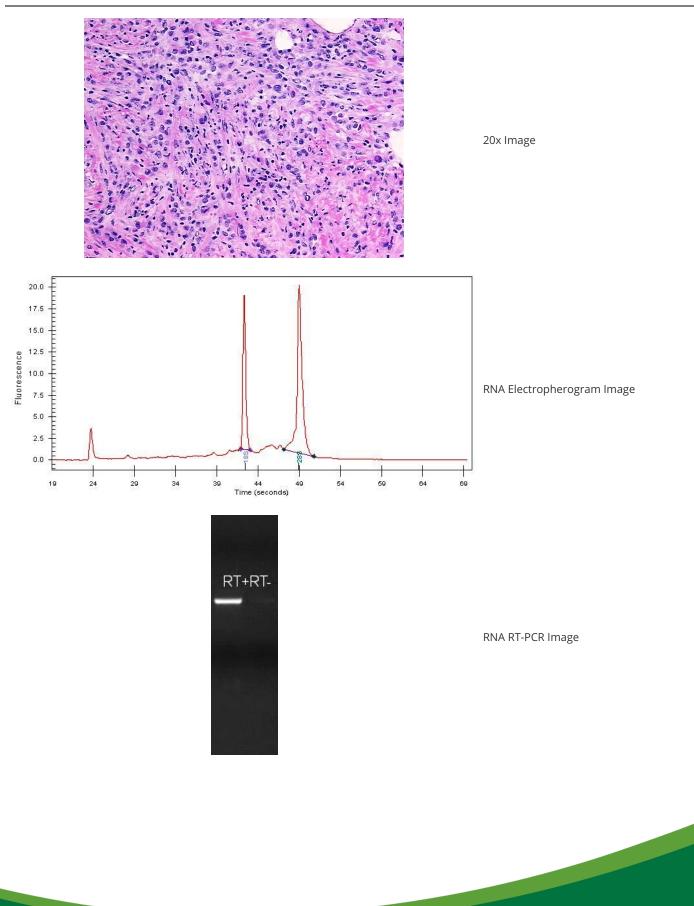

#### **Product data:**

| Product Type:                                           | Total RNA                         |
|---------------------------------------------------------|-----------------------------------|
| Disease State:                                          | Cancer                            |
| Diagnosis Category:                                     | Breast Cancer                     |
| Tissue:                                                 | Breast                            |
| Frozen Sample ID:                                       | FR0002C8DA                        |
| Case ID:                                                | CI0000010115                      |
| Prep:                                                   | 8                                 |
| Vial ID:                                                | RN000027C1                        |
| Tissue of Origin:                                       | Breast                            |
| Site of Finding:                                        | Breast                            |
| Appearance:                                             | Tumor                             |
| Sample Diagnosis (from<br>Pathology Verification):      | Adenocarcinoma of breast, lobular |
| Normal:                                                 | 5%                                |
| Lesional:                                               | 0%                                |
| Tumor:                                                  | 65%                               |
| Tumor Hypo/Acellular<br>Stroma:                         | 0%                                |
| Tumor Hypercellular<br>Stroma:                          | 30%                               |
| Necrosis:                                               | 0%                                |
| Bioanalyzer Ratio<br>(28S/18S):                         | 1.69                              |
| CASE Diagnosis (from<br>medical center path<br>report): | Adenocarcinoma of breast, lobular |
| Age:                                                    | 84                                |