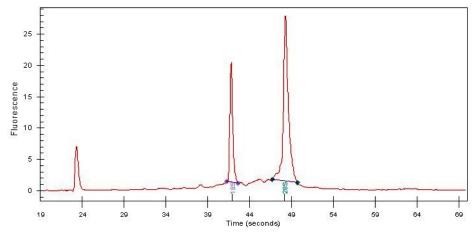

## **Product images:**

4x Image

20x Image

RNA Electropherogram Image

RNA RT-PCR Image

Stroma:

Tumor Hypercellular 10%

Stroma:

Necrosis: 30%

Pathology Verification Tumor: with lobular features

notes from H&E review:

Bioanalyzer Ratio 2.01

(28S/18S):