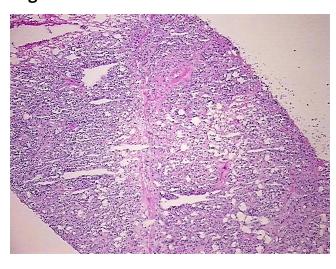

## **Product images:**

4x Image

20x Image

RNA Electropherogram Image

RNA RT-PCR Image

Tissue of Origin: Breast
Site of Finding: Breast
Appearance: Tumor

Sample Diagnosis (from Adenocarcinoma of breast, ductal

Pathology Verification):

Normal: 0%

Lesional: 0%

Tumor: 60%

Tumor Hypo/Acellular 0%

Stroma:

Tumor Hypercellular 10%

Stroma:

Necrosis: 30%

Pathology Verification Tumor: with lobular features

notes from H&E review:

Bioanalyzer Ratio 2.01

(28S/18S):