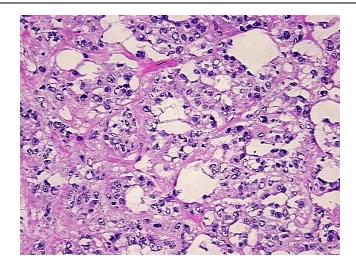

## **Product images:**

4x Image

20x Image

RNA Electropherogram Image

RNA RT-PCR Image

Tissue of Origin: Breast
Site of Finding: Breast
Appearance: Tumor

Sample Diagnosis (from Adenocarcinoma of breast, ductal

Pathology Verification):

Normal: 0%

Lesional: 0%

Tumor: 60%

Tumor Hypo/Acellular 0%

Stroma:

Tumor Hypercellular 10%

Stroma:

Necrosis: 30%

Pathology Verification Tumor: with lobular features

notes from H&E review:

Bioanalyzer Ratio 2.01

(28S/18S):