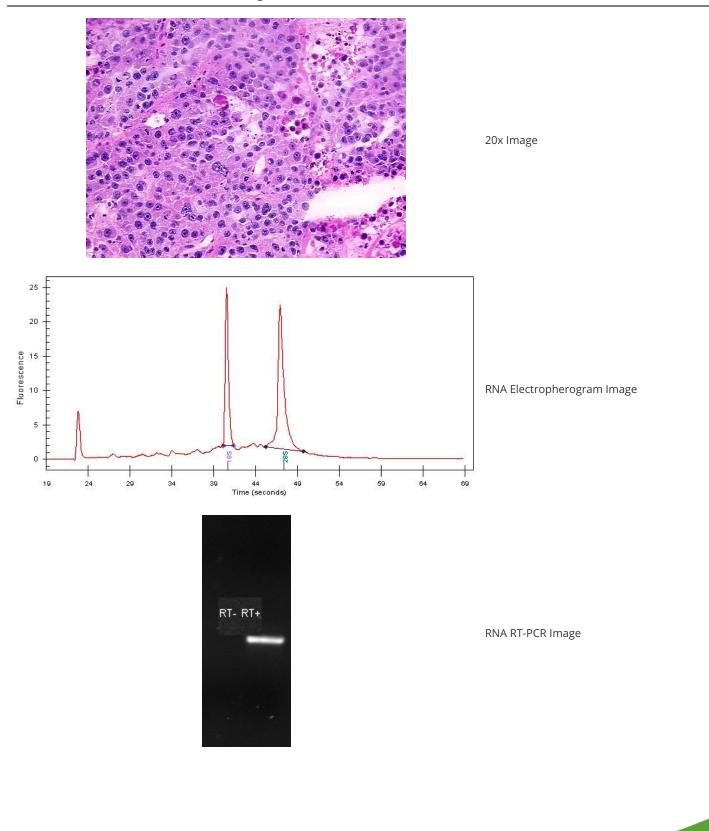

#### **Product data:**

| Product Type:                                           | Total RNA                     |
|---------------------------------------------------------|-------------------------------|
| Disease State:                                          | Cancer                        |
| Diagnosis Category:                                     | Lung Cancer                   |
| Tissue:                                                 | Lung                          |
| Frozen Sample ID:                                       | FR0002713D                    |
| Case ID:                                                | CI000008195                   |
| Prep:                                                   | 4                             |
| Vial ID:                                                | RN000027A2                    |
| Tissue of Origin:                                       | Lung                          |
| Site of Finding:                                        | Lung                          |
| Appearance:                                             | Tumor                         |
| Sample Diagnosis (from<br>Pathology Verification):      | Carcinoma of lung, large cell |
| Normal:                                                 | 0%                            |
| Lesional:                                               | 0%                            |
| Tumor:                                                  | 45%                           |
| Tumor Hypo/Acellular<br>Stroma:                         | 0%                            |
| Tumor Hypercellular<br>Stroma:                          | 5%                            |
| Necrosis:                                               | 50%                           |
| Bioanalyzer Ratio<br>(28S/18S):                         | 1.52                          |
| CASE Diagnosis (from<br>medical center path<br>report): | Carcinoma of lung, large cell |
| Age:                                                    | 56                            |

This product is to be used for laboratory only. Not for diagnostic or therapeutic use. ©2023 OriGene Technologies, Inc., 9620 Medical Center Drive, Ste 200, Rockville, MD 20850, US