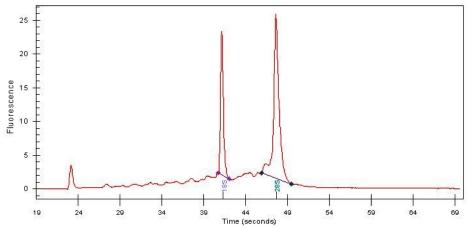

70% Tumor:

Tumor Hypo/Acellular 0%

Stroma:

Tumor Hypercellular 5%

Stroma:

**Necrosis:** 25%

**Bioanalyzer Ratio** 1.89

(28S/18S):

## **Product images:**

4x Image

20x Image

RNA Electropherogram Image

RNA RT-PCR Image