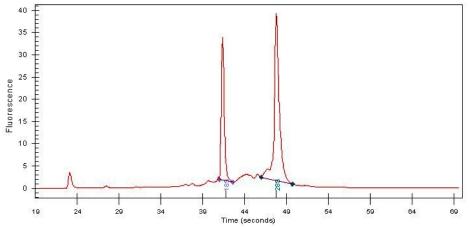

60% Tumor:

Tumor Hypo/Acellular 10%

Stroma:

Tumor Hypercellular 5%

Stroma:

**Necrosis:** 0%

**Bioanalyzer Ratio** 1.71

(28S/18S):

## **Product images:**

4x Image

20x Image

RNA Electropherogram Image

RNA RT-PCR Image