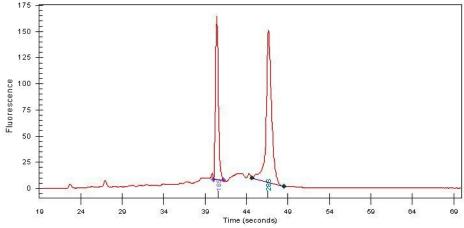

80% Tumor:

0% Tumor Hypo/Acellular

Stroma:

Tumor Hypercellular 10%

Stroma:

**Necrosis:** 10%

**Bioanalyzer Ratio** 1.53

(28S/18S):

## **Product images:**

4x Image

20x Image

RNA Electropherogram Image

RNA RT-PCR Image