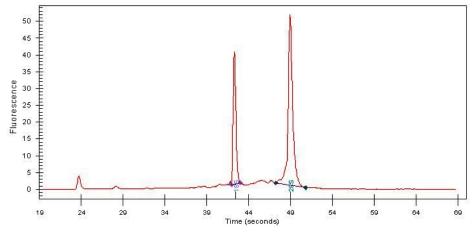

Necrosis: 0%

Bioanalyzer Ratio 1.83

(28S/18S):

**CASE Diagnosis (from** 

medical center path

report):

**Age:** 70

OriGene Technologies, Inc.

## **Product images:**

4x Image

20x Image

RNA Electropherogram Image

RNA RT-PCR Image