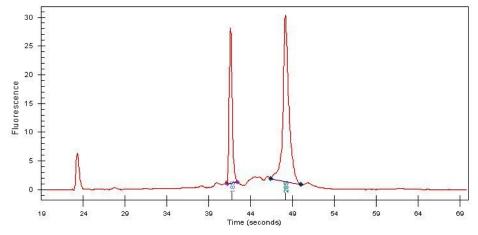

Lesional: 0%

80% Tumor: 0%

Tumor Hypo/Acellular

Stroma:

Tumor Hypercellular 10%

Stroma:

**Necrosis:** 5%

**Bioanalyzer Ratio** 

## **Product images:**

4x Image

20x Image

RNA Electropherogram Image

RNA RT-PCR Image