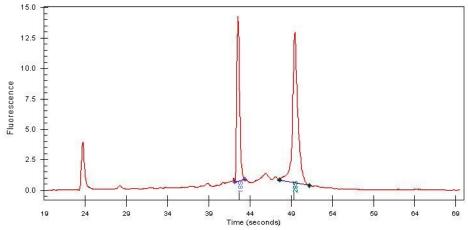

Lesional: 0%

Tumor: 55%

Tumor Hypo/Acellular

Stroma:

Tumor Hypercellular 35%

Stroma:

0% **Necrosis:** 

**Bioanalyzer Ratio** 1.44

(28S/18S):

Adenocarcinoma of ovary, papillary serous, metastatic

**CASE Diagnosis (from** medical center path

report):

44 Age:

OriGene Technologies, Inc. 9620 Medical Center Drive, Ste 200

CN: techsupport@origene.cn

## **Product images:**

4x Image

20x Image

RNA Electropherogram Image

RNA RT-PCR Image