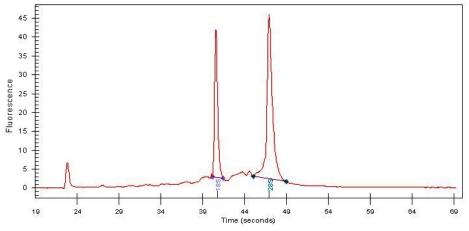

64% Tumor:

Tumor Hypo/Acellular

Stroma:

Tumor Hypercellular 0%

Stroma:

**Necrosis:** 1%

**Bioanalyzer Ratio** 

(28S/18S):

1.75

35%

**CASE Diagnosis (from** 

medical center path

report):

Adenocarcinoma of ovary, serous

53 Age:

OriGene Technologies, Inc. 9620 Medical Center Drive, Ste 200

## **Product images:**

4x Image

20x Image

RNA Electropherogram Image

RNA RT-PCR Image