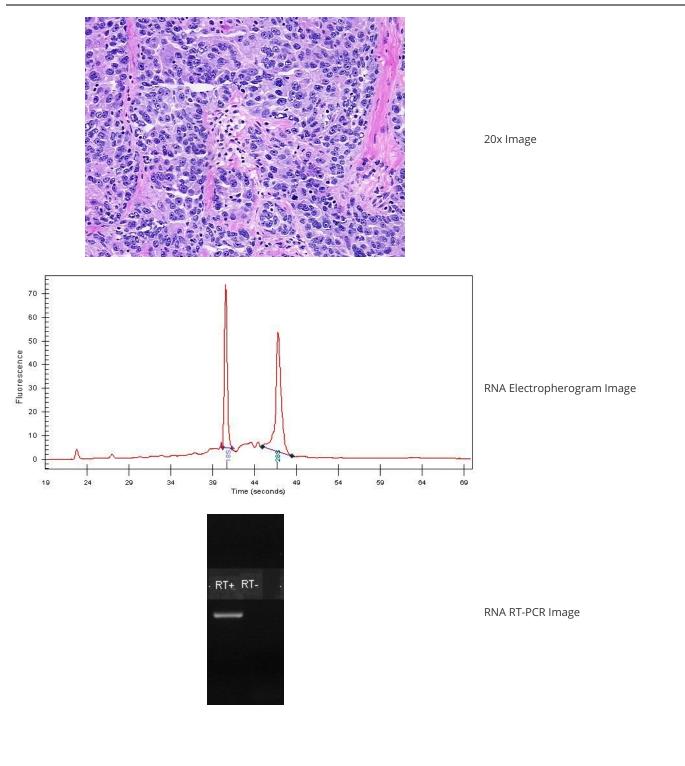

| Product Type:                                           | Total RNA                                   |
|---------------------------------------------------------|---------------------------------------------|
| Disease State:                                          | Cancer                                      |
| Diagnosis Category:                                     | Ovarian Cancer                              |
| Tissue:                                                 | Ovary                                       |
| Frozen Sample ID:                                       | FR00026B63                                  |
| Case ID:                                                | CI700000020                                 |
| Prep:                                                   | 1                                           |
| Vial ID:                                                | RN000027C9                                  |
| Tissue of Origin:                                       | Ovary: right                                |
| Site of Finding:                                        | Omentum                                     |
| Appearance:                                             | Tumor                                       |
| Sample Diagnosis (from<br>Pathology Verification):      | Adenocarcinoma of ovary, serous, metastatic |
| Normal:                                                 | 0%                                          |
| Lesional:                                               | 0%                                          |
| Tumor:                                                  | 85%                                         |
| Tumor Hypo/Acellular<br>Stroma:                         | 10%                                         |
| Tumor Hypercellular<br>Stroma:                          | 5%                                          |
| Necrosis:                                               | 0%                                          |
| Bioanalyzer Ratio<br>(28S/18S):                         | 1.27                                        |
| CASE Diagnosis (from<br>medical center path<br>report): | Adenocarcinoma of ovary, serous, recurrent  |
| Age:                                                    | 59                                          |

This product is to be used for laboratory only. Not for diagnostic or therapeutic use. ©2023 OriGene Technologies, Inc., 9620 Medical Center Drive, Ste 200, Rockville, MD 20850, US