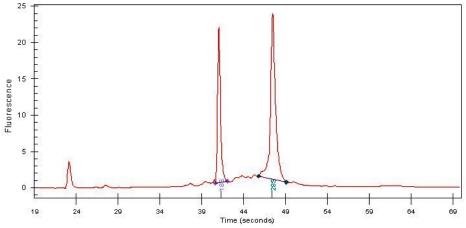

**Bioanalyzer Ratio** 

(28S/18S):

Adenocarcinoma of ovary, papillary serous

**CASE Diagnosis (from** medical center path

report):

60 Age:

OriGene Technologies, Inc. 9620 Medical Center Drive, Ste 200

CN: techsupport@origene.cn

# **Product images:**

4x Image

20x Image

RNA Electropherogram Image

RNA RT-PCR Image