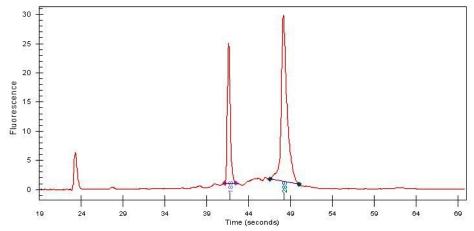

Tumor Hypo/Acellular 5%

Stroma:

Tumor Hypercellular 5%

Stroma:

0% **Necrosis:** 

**Bioanalyzer Ratio** 2.01

(28S/18S):

**CASE Diagnosis (from** Adenocarcinoma of ovary

## **Product images:**

4x Image

20x Image

RNA Electropherogram Image

RNA RT-PCR Image