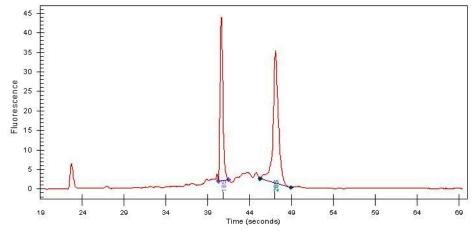

(28S/18S):

**CASE Diagnosis (from** Adenocarcinoma of ovary, serous

5%

medical center path

report):

70 Age:

OriGene Technologies, Inc. 9620 Medical Center Drive, Ste 200

CN: techsupport@origene.cn

## **Product images:**

4x Image

20x Image

RNA Electropherogram Image

RNA RT-PCR Image