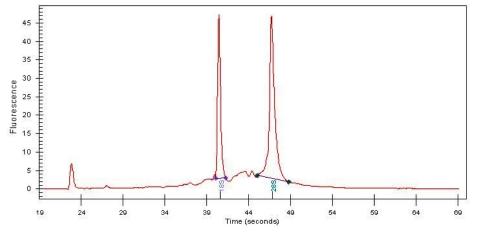

Lesional: 0%

80% Tumor:

Tumor Hypo/Acellular

Stroma:

Tumor Hypercellular 20%

Stroma:

0% **Necrosis:** 

**Bioanalyzer Ratio** 1.55

(28S/18S):

**CASE Diagnosis (from** Adenocarcinoma of ovary, serous

0%

medical center path

report):

54 Age:

OriGene Technologies, Inc. 9620 Medical Center Drive, Ste 200

CN: techsupport@origene.cn

## **Product images:**

4x Image

20x Image

RNA Electropherogram Image

RNA RT-PCR Image