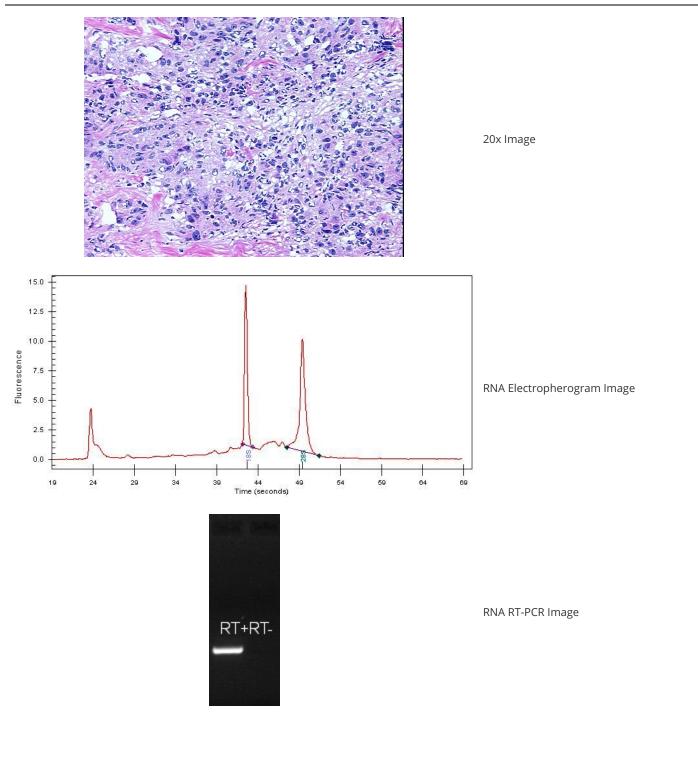

9620 Medical Center Drive, Ste 200 Rockville, MD 20850, US Phone: +1-888-267-4436 https://www.origene.com techsupport@origene.com EU: info-de@origene.com CN: techsupport@origene.cn

| riozen sample ib.                                  |                                            |
|----------------------------------------------------|--------------------------------------------|
| Case ID:                                           | CI000006703                                |
| Prep:                                              | 2                                          |
| Vial ID:                                           | RN000027BD                                 |
| Tissue of Origin:                                  | Ovary                                      |
| Site of Finding:                                   | Ovary                                      |
| Appearance:                                        | Tumor                                      |
| Sample Diagnosis (from<br>Pathology Verification): | Adenocarcinoma of ovary, papillary serous  |
| Normal:                                            | 50%                                        |
| Lesional:                                          | 0%                                         |
| Tumor:                                             | 45%                                        |
| Tumor Hypo/Acellular<br>Stroma:                    | 0%                                         |
| Tumor Hypercellular<br>Stroma:                     | 5%                                         |
| Necrosis:                                          | 0%                                         |
| Pathology Verification<br>notes from H&E review:   | normal component consists of hilar vessels |
| Bioanalyzer Ratio                                  | 1.18                                       |