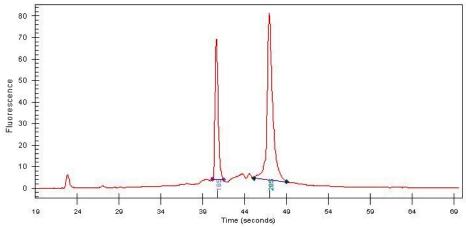

95% Tumor:

Tumor Hypo/Acellular 0%

Stroma:

Tumor Hypercellular 5%

Stroma:

0% **Necrosis:** 

**Bioanalyzer Ratio** 1.81

(28S/18S):

## **Product images:**

4x Image

20x Image

RNA Electropherogram Image

RNA RT-PCR Image