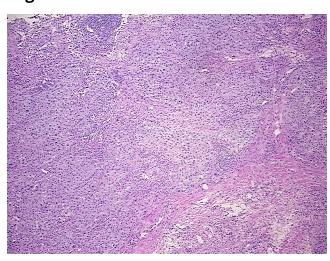

60% Tumor:

Tumor Hypo/Acellular

Stroma:

Tumor Hypercellular 0%

Stroma:

**Necrosis:** 40%

**Pathology Verification** notes from H&E review: Classification of this tumor in the left lung as metastatic is based on the patient's previously resected right lung tumor exhibiting same morphology

ORÏGENE

**CASE Diagnosis (from** medical center path report):

Carcinoma of lung, non-small cell, metastatic

51 Age:

Gender: Male

Race: White or Caucasian

AJCC G3: Poorly differentiated **Tumor Grade:** IV

Minimum Stage