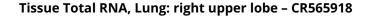

Tissue of Origin: Lung: right upper lobe Site of Finding: Lung: left upper lobe

Appearance: Tumor

Sample Diagnosis (from Carcinoma of lung, non-small cell, metastatic

Pathology Verification):

Normal: 0% Lesional: 0%

60% Tumor:

Tumor Hypo/Acellular

Stroma:

Tumor Hypercellular 0%

Stroma:

**Necrosis:** 40%

**Pathology Verification** notes from H&E review: Classification of this tumor in the left lung as metastatic is based on the patient's previously resected right lung tumor exhibiting same morphology