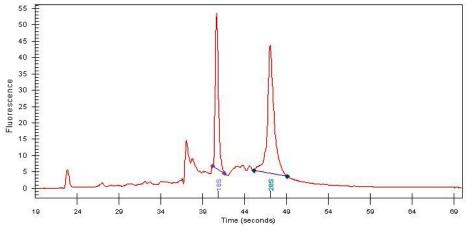

35% Tumor:

0% Tumor Hypo/Acellular

Stroma:

Tumor Hypercellular 60%

Stroma:

**Necrosis:** 5%

**Bioanalyzer Ratio** 1.5

(28S/18S):

## **Product images:**

4x Image

20x Image

RNA Electropherogram Image

RNA RT-PCR Image