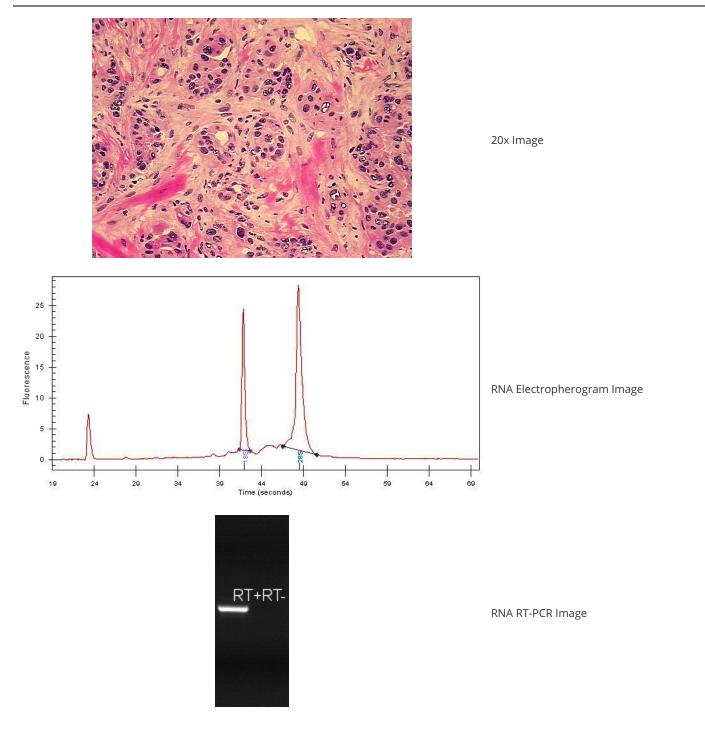

#### **Product data:**

| Product Type:                                      | Total RNA                        |
|----------------------------------------------------|----------------------------------|
| Disease State:                                     | Cancer                           |
| Diagnosis Category:                                | Breast Cancer                    |
| Tissue:                                            | Breast                           |
| Frozen Sample ID:                                  | FR00023D98                       |
| Case ID:                                           | CI000007263                      |
| Prep:                                              | 6                                |
| Vial ID:                                           | RN000027CE                       |
| Tissue of Origin:                                  | Breast                           |
| Site of Finding:                                   | Breast                           |
| Appearance:                                        | Tumor                            |
| Sample Diagnosis (from<br>Pathology Verification): | Adenocarcinoma of breast, ductal |
| Normal:                                            | 0%                               |
| Lesional:                                          | 0%                               |
| Tumor:                                             | 80%                              |
| Tumor Hypo/Acellular<br>Stroma:                    | 0%                               |
| Tumor Hypercellular<br>Stroma:                     | 20%                              |
| Necrosis:                                          | 0%                               |
| Bioanalyzer Ratio<br>(28S/18S):                    | 2.03                             |
| CASE Diagnosis (from<br>medical center path        | Adenocarcinoma of breast, ductal |
| report):                                           |                                  |