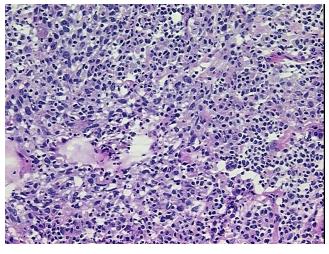

## **Product images:**

4x Image

20x Image

RNA Gel Image

RNA Electropherogram Image

RNA RT-PCR Image

Vial ID: RN00000288

Tissue of Origin: Lung
Site of Finding: Lung

**Appearance:** Tumor

Sample Diagnosis (from Carcinoma of lung, squamous cell

Pathology Verification):

Normal: 0%

Lesional: 0%

Tumor: 78%

Tumor Hypo/Acellular 20%

Stroma:

Tumor Hypercellular 1%

Stroma:

Necrosis: 1%

Pathology Verification Lymphocytes and plasma cells in stroma

notes from H&E review:

notes nom nat review.