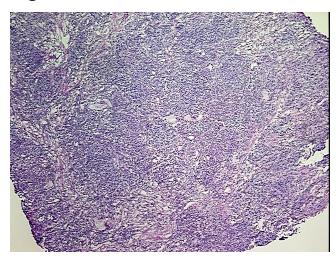

## **Product images:**

4x Image

20x Image

RNA Gel Image

RNA Electropherogram Image

RNA RT-PCR Image

Vial ID: RN00000288

Tissue of Origin: Lung
Site of Finding: Lung

**Appearance:** Tumor

Sample Diagnosis (from Carcinoma of lung, squamous cell

Pathology Verification):

Normal: 0%

Lesional: 0%

Tumor: 78%

Tumor Hypo/Acellular 20%

Stroma:

Tumor Hypercellular 1%

Stroma:

Necrosis: 1%

Pathology Verification Lymphocytes and plasma cells in stroma

notes from H&E review:

notes nom nat review.