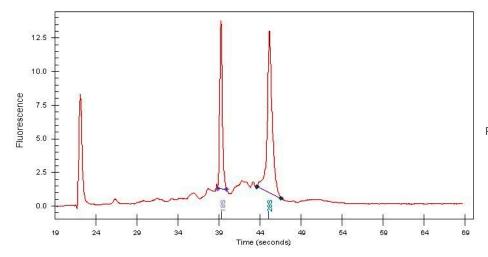

Tumor Hypo/Acellular

Stroma:

Tumor Hypercellular

Stroma:

**Necrosis:** 8%

**Bioanalyzer Ratio** 1.54

(28S/18S):

Tumor of pancreas, neuroendocrine

## **Product images:**

4x Image

20x Image

RNA Gel Image

RNA Electropherogram Image

RNA RT-PCR Image