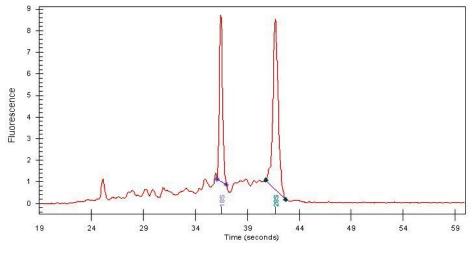

Tumor Hypo/Acellular 15%

Stroma:

Tumor Hypercellular 10%

Stroma:

**Necrosis:** 5%

**Bioanalyzer Ratio** 1.48

(28S/18S):

Adenocarcinoma of lung

## **Product images:**

4x Image

20x Image

RNA Gel Image

RNA Electropherogram Image

RNA RT-PCR Image