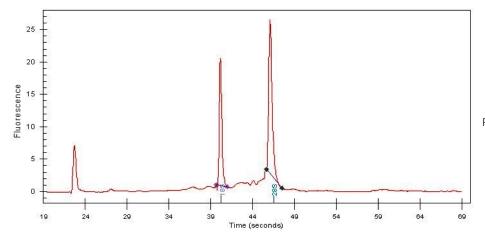

## **Product images:**

4x Image

20x Image

RNA Gel Image

RNA Electropherogram Image

RNA RT-PCR Image

Tumor Hypo/Acellular 10%

Stroma:

Tumor Hypercellular 23%

Stroma:

0% **Necrosis:** 

**Bioanalyzer Ratio** 1.34

(28S/18S):

**CASE Diagnosis (from** Carcinoma of lung, non-small cell