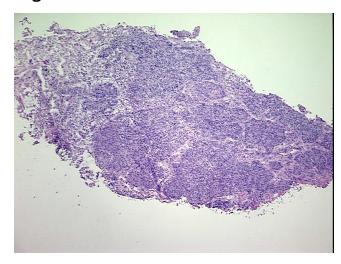

## **Product images:**

4x Image

20x Image

RNA Gel Image

RNA Electropherogram Image

RNA RT-PCR Image

## **Product data:**

**Product Type:** Total RNA

**Disease State:** Cancer

**Diagnosis Category: Lung Cancer** 

Tissue: Lung

Frozen Sample ID: FR00003200

CU0000000973 Case ID:

Prep: 1

RN00000CBA Vial ID:

Tissue of Origin: Lung Site of Finding: Lung

Appearance: Tumor

Sample Diagnosis (from Carcinoma of lung, non-small cell

Pathology Verification):

Normal: 12%

Lesional: 0%

55% Tumor:

Tumor Hypo/Acellular 10%

Stroma:

Tumor Hypercellular 23%

Stroma:

0% **Necrosis:** 

**Bioanalyzer Ratio** 1.34

(28S/18S):

**CASE Diagnosis (from** Carcinoma of lung, non-small cell