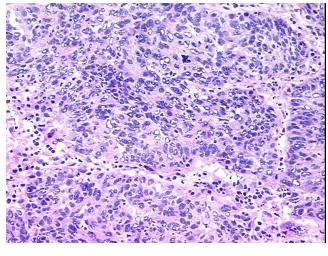

## **Product images:**

4x Image

20x Image

RNA Gel Image

RNA Electropherogram Image

RNA RT-PCR Image

## **Product data:**

**Product Type:** Total RNA

**Disease State:** Cancer

**Diagnosis Category: Lung Cancer** 

Tissue: Lung

Frozen Sample ID: FR00003200

CU0000000973 Case ID:

Prep: 1

RN00000CBA Vial ID:

Tissue of Origin: Lung Site of Finding: Lung

Appearance: Tumor

Sample Diagnosis (from Carcinoma of lung, non-small cell

Pathology Verification):

Normal: 12%

Lesional: 0%

55% Tumor:

Tumor Hypo/Acellular 10%

Stroma:

Tumor Hypercellular 23%

Stroma:

0% **Necrosis:** 

**Bioanalyzer Ratio** 1.34

(28S/18S):

**CASE Diagnosis (from** Carcinoma of lung, non-small cell