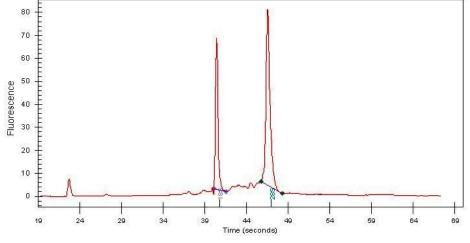

Tumor Hypo/Acellular

Stroma:

Tumor Hypercellular

Stroma:

**Necrosis:** 1%

**Bioanalyzer Ratio** 1.64

(28S/18S):

Adenocarcinoma of ovary, serous

## **Product images:**

4x Image

RNA Electropherogram Image

RNA RT-PCR Image