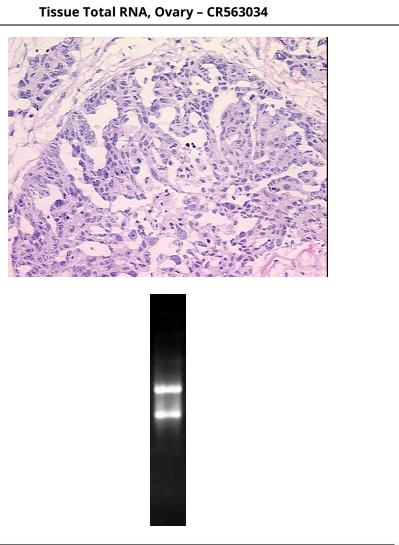

ous

0%

**CASE Diagnosis (from** medical center path

report):

66 Age:



OriGene Technologies, Inc. 9620 Medical Center Drive, Ste 200

CN: techsupport@origene.cn

Rockville, MD 20850, US Phone: +1-888-267-4436 https://www.origene.com techsupport@origene.com EU: info-de@origene.com



**Gender:** Female

**Tumor Grade:** FIGO G2: Moderately differentiated

Minimum Stage

**Grouping:** 

IIIA

T (Extent of Primary

Tumor):

T3a

N (Lymph node

metastasis):

NX

M (Distant metastasis): MX

Wir (Distant metastasis).

**Diagnostic Test Results:** HER2 ~ ERBB2 ~ Neu! by IHC,Negative

**Storage:** Store tissue total RNA at -80°C.

Stability: These products are stable for one year from date of shipping when stored at -80°C without

repeated freeze/thaws.

## **Product images:**



4x Image











RNA Electropherogram Image





RNA RT-PCR Image