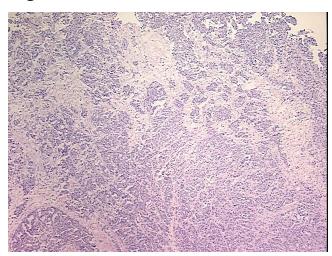

of ovary, serous

0%

**CASE Diagnosis (from** medical center path

report):

66 Age:



OriGene Technologies, Inc. 9620 Medical Center Drive, Ste 200

CN: techsupport@origene.cn

Rockville, MD 20850, US Phone: +1-888-267-4436 https://www.origene.com techsupport@origene.com EU: info-de@origene.com



**Gender:** Female

**Tumor Grade:** FIGO G2: Moderately differentiated

Minimum Stage

**Grouping:** 

IIIA

T (Extent of Primary

Tumor):

T3a

N (Lymph node

metastasis):

NX

M (Distant metastasis): MX

Wir (Distant metastasis).

**Diagnostic Test Results:** HER2 ~ ERBB2 ~ Neu! by IHC,Negative

**Storage:** Store tissue total RNA at -80°C.

Stability: These products are stable for one year from date of shipping when stored at -80°C without

repeated freeze/thaws.

## **Product images:**



4x Image











RNA Electropherogram Image





RNA RT-PCR Image