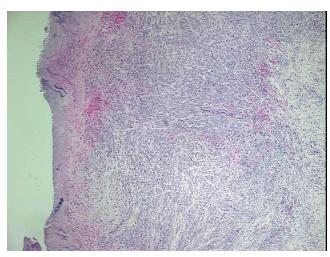

Acellular 20%

Stroma:

Tumor Hypercellular 0%

Stroma:

0% **Necrosis:** 

**Bioanalyzer Ratio** 1.59

(28S/18S):

**CASE Diagnosis (from** Adenocarcinoma of colon

medical center path

report):

71 Age:



OriGene Technologies, Inc. 9620 Medical Center Drive, Ste 200

CN: techsupport@origene.cn

Rockville, MD 20850, US Phone: +1-888-267-4436 https://www.origene.com techsupport@origene.com EU: info-de@origene.com



Gender: Female

Tumor Grade: AJCC G3: Poorly differentiated

Minimum Stage

Grouping:

Ш

T (Extent of Primary

Tumor):

T3

N2

N (Lymph node

metastasis):

M (Distant metastasis): MX

Store tissue total RNA at -80°C. Storage:

Stability: These products are stable for one year from date of shipping when stored at -80°C without

repeated freeze/thaws.

## **Product images:**



4x Image