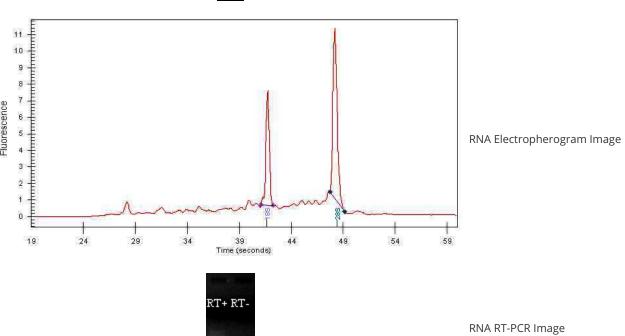

troma:

Tumor Hypercellular 0%

Stroma:

0% **Necrosis:** 

**Bioanalyzer Ratio** 1.59

(28S/18S):

**CASE Diagnosis (from** Adenocarcinoma of colon

medical center path

report):

71 Age:



OriGene Technologies, Inc. 9620 Medical Center Drive, Ste 200

CN: techsupport@origene.cn

Rockville, MD 20850, US Phone: +1-888-267-4436 https://www.origene.com techsupport@origene.com EU: info-de@origene.com



Gender: Female

Tumor Grade: AJCC G3: Poorly differentiated

Minimum Stage

Grouping:

Ш

T (Extent of Primary

Tumor):

T3

N2

N (Lymph node

metastasis):

M (Distant metastasis): MX

Store tissue total RNA at -80°C. Storage:

Stability: These products are stable for one year from date of shipping when stored at -80°C without

repeated freeze/thaws.

## **Product images:**



4x Image