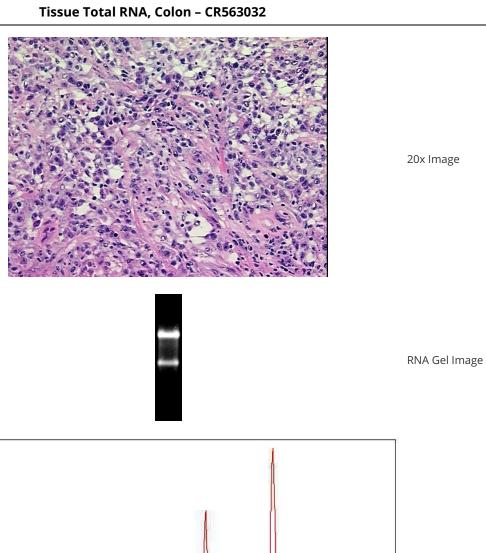

Stroma:

Tumor Hypercellular 0%

Stroma:

0% **Necrosis:** 

**Bioanalyzer Ratio** 1.59

(28S/18S):

**CASE Diagnosis (from** Adenocarcinoma of colon

medical center path

report):

71 Age:



OriGene Technologies, Inc. 9620 Medical Center Drive, Ste 200

CN: techsupport@origene.cn

Rockville, MD 20850, US Phone: +1-888-267-4436 https://www.origene.com techsupport@origene.com EU: info-de@origene.com



Gender: Female

Tumor Grade: AJCC G3: Poorly differentiated

Minimum Stage

Grouping:

Ш

T (Extent of Primary

Tumor):

T3

N2

N (Lymph node

metastasis):

M (Distant metastasis): MX

Store tissue total RNA at -80°C. Storage:

Stability: These products are stable for one year from date of shipping when stored at -80°C without

repeated freeze/thaws.

## **Product images:**



4x Image