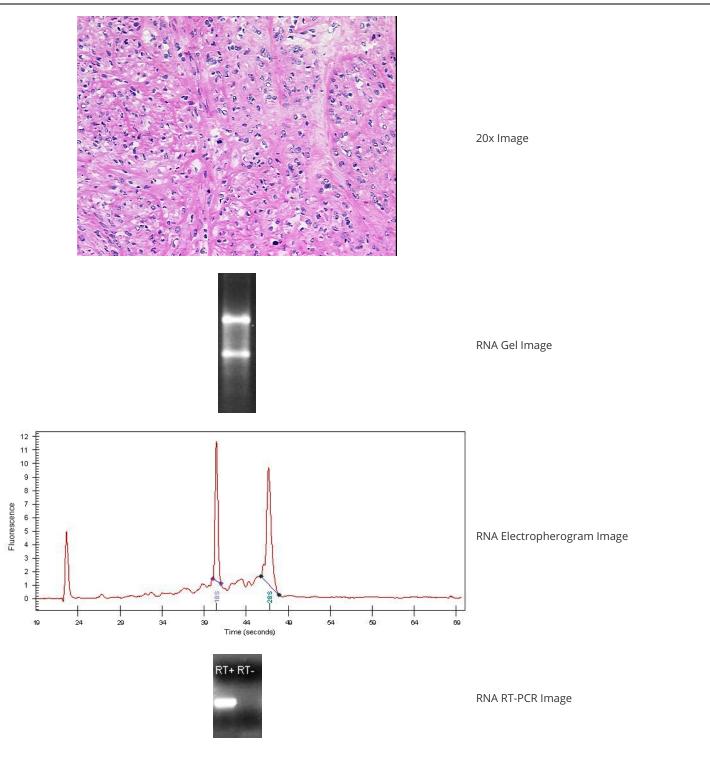

### **Product data:**

| Product Type:                                      | Total RNA                    |
|----------------------------------------------------|------------------------------|
| Disease State:                                     | Cancer                       |
| Diagnosis Category:                                | Sarcoma                      |
| Tissue:                                            | Smooth muscle                |
| Frozen Sample ID:                                  | FR00002811                   |
| Case ID:                                           | CU000000833                  |
| Prep:                                              | 2                            |
| Vial ID:                                           | RN00001BBE                   |
| Tissue of Origin:                                  | Cervix                       |
| Site of Finding:                                   | Uterus                       |
| Appearance:                                        | Tumor                        |
| Sample Diagnosis (from<br>Pathology Verification): | Leiomyosarcoma               |
| Normal:                                            | 0%                           |
| Lesional:                                          | 0%                           |
| Tumor:                                             | 55%                          |
| Tumor Hypo/Acellular<br>Stroma:                    | 0%                           |
| Tumor Hypercellular<br>Stroma:                     | 45%                          |
| Necrosis:                                          | 0%                           |
| Pathology Verification<br>notes from H&E review:   | Tumor: arising in the cervix |
| Bioanalyzer Ratio<br>(28S/18S):                    | 1.26                         |