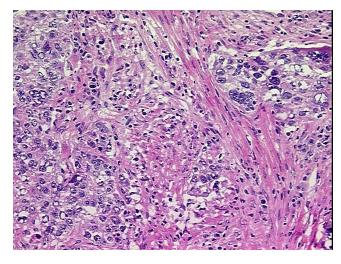

## **Product images:**

4x Image

20x Image

RNA Gel Image

RNA Electropherogram Image

RNA RT-PCR Image

RN0000008A Vial ID:

Tissue of Origin: Breast Site of Finding: **Breast** Appearance: Tumor

Sample Diagnosis (from

Pathology Verification):

Adenocarcinoma of breast, ductal

Normal: 0% Lesional: 0%

80% Tumor:

20%

Tumor Hypo/Acellular

Stroma:

Tumor Hypercellular 0%

Stroma:

0% **Necrosis:** 

**Bioanalyzer Ratio** 1.35

(28S/18S):