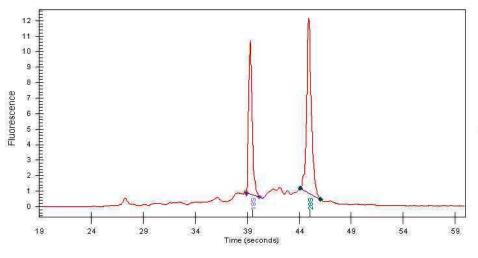

## **Product images:**

4x Image

20x Image

RNA Gel Image

RNA Electropherogram Image

RNA RT-PCR Image

20%

Tumor Hypo/Acellular

Stroma:

Tumor Hypercellular 0%

Stroma:

0% **Necrosis:** 

**Bioanalyzer Ratio** 1.35

(28S/18S):