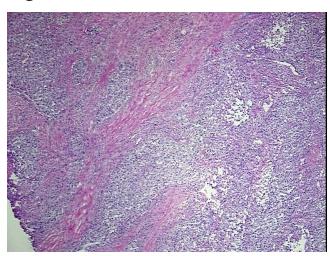

## **Product images:**

4x Image

20x Image

RNA Gel Image

RNA Electropherogram Image

RNA RT-PCR Image

RN0000008A Vial ID:

Tissue of Origin: Breast Site of Finding: **Breast** Appearance: Tumor

Sample Diagnosis (from

Pathology Verification):

Adenocarcinoma of breast, ductal

Normal: 0% Lesional: 0%

80% Tumor:

20%

Tumor Hypo/Acellular

Stroma:

Tumor Hypercellular 0%

Stroma:

0% **Necrosis:** 

**Bioanalyzer Ratio** 1.35

(28S/18S):