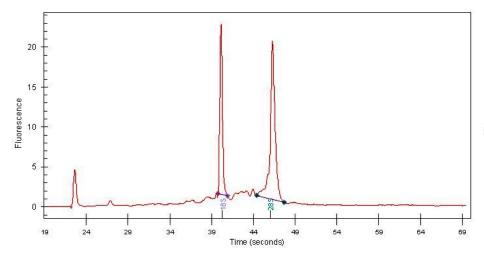

80% Tumor:

Tumor Hypo/Acellular 12%

Stroma:

Tumor Hypercellular 0%

Stroma:

8% **Necrosis:** 

1.45

**Bioanalyzer Ratio** 

## **Product images:**

4x Image

20x Image

RNA Gel Image

RNA Electropherogram Image

RNA RT-PCR Image