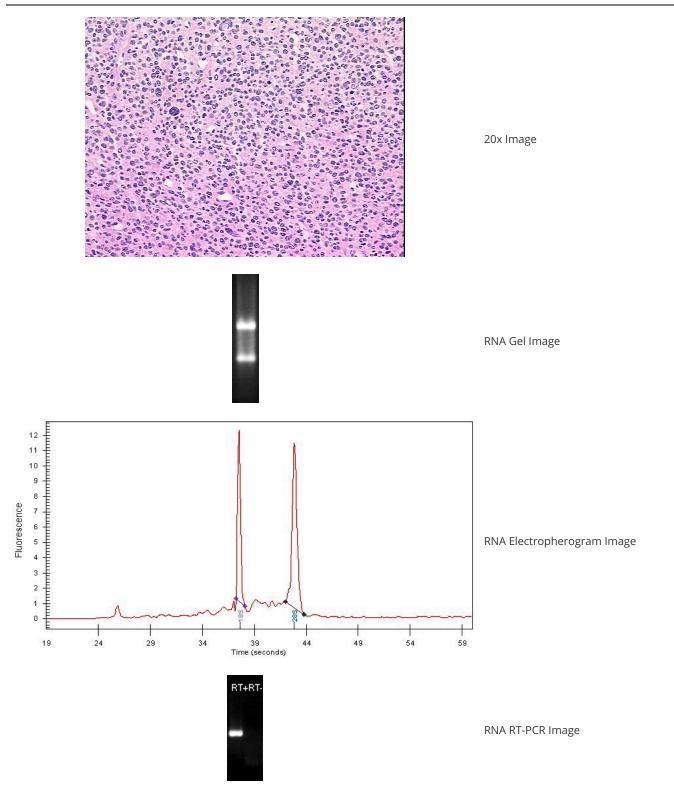

eiomyosarcoma, metastatic

medical center path

report):

56 Age:



OriGene Technologies, Inc. 9620 Medical Center Drive, Ste 200

Rockville, MD 20850, US Phone: +1-888-267-4436 https://www.origene.com techsupport@origene.com

EU: info-de@origene.com CN: techsupport@origene.cn



**Gender:** Female

**Tumor Grade:** FIGO G3: Poorly differentiated

Minimum Stage

**Grouping:** 

Not Reported

T (Extent of Primary

Tumor):

Not Reported

N (Lymph node

metastasis):

Not Reported

M (Distant metastasis): Not Reported

**Diagnostic Test Results:** Estrogen receptor ~ ER! by IHC, Positive

Storage: Store tissue total RNA at -80°C.

Stability: These products are stable for one year from date of shipping when stored at -80°C without

repeated freeze/thaws.

## **Product images:**



4x Image