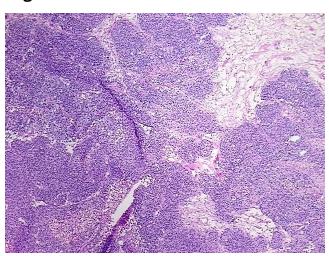

ypercellular 0%

Stroma:

**Necrosis:** 25%

**Bioanalyzer Ratio** 1.53

(28S/18S):

Adenocarcinoma of ovary, endometrioid

**CASE Diagnosis (from** medical center path

report):

58 Age:



OriGene Technologies, Inc. 9620 Medical Center Drive, Ste 200

CN: techsupport@origene.cn

Rockville, MD 20850, US Phone: +1-888-267-4436 https://www.origene.com techsupport@origene.com EU: info-de@origene.com

ORIGENE

Gender: Female

**Tumor Grade:** FIGO G3: Poorly differentiated

Minimum Stage

Grouping:

ΙΙΒ

T (Extent of Primary

Tumor):

T2b

N (Lymph node

metastasis):

N0

M (Distant metastasis):

MX

Storage:

Store tissue total RNA at -80°C.

Stability:

These products are stable for one year from date of shipping when stored at -80°C without

repeated freeze/thaws.

## **Product images:**



4x Image





20x Image