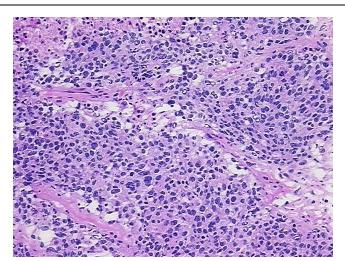

%

Stroma:

**Necrosis:** 25%

**Bioanalyzer Ratio** 1.53

(28S/18S):

Adenocarcinoma of ovary, endometrioid

**CASE Diagnosis (from** medical center path

report):

58 Age:



OriGene Technologies, Inc. 9620 Medical Center Drive, Ste 200

CN: techsupport@origene.cn

Rockville, MD 20850, US Phone: +1-888-267-4436 https://www.origene.com techsupport@origene.com EU: info-de@origene.com

ORIGENE

Gender: Female

**Tumor Grade:** FIGO G3: Poorly differentiated

Minimum Stage

Grouping:

ΙΙΒ

T (Extent of Primary

Tumor):

T2b

N (Lymph node

metastasis):

N0

M (Distant metastasis):

MX

Storage:

Store tissue total RNA at -80°C.

Stability:

These products are stable for one year from date of shipping when stored at -80°C without

repeated freeze/thaws.

## **Product images:**



4x Image





20x Image