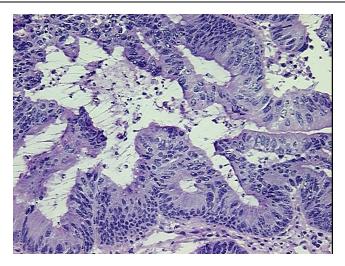

# **Product images:**

4x Image

20x Image

RNA Gel Image

RNA Electropherogram Image

RNA RT-PCR Image

Vial ID: RN00000EE4

Tissue of Origin: Colon
Site of Finding: Colon

**Appearance:** Tumor

Sample Diagnosis (from Adenocarcinoma of colon

Pathology Verification):

ation):

Normal: 0%
Lesional: 0%
Tumor: 70%

Tumor Hypo/Acellular

Stroma:

Tumor Hypercellular

Stroma:

Necrosis: 2%

Pathology Verification notes from H&E review:

Contains inflammatory cells

**Bioanalyzer Ratio** 

(28S/18S):