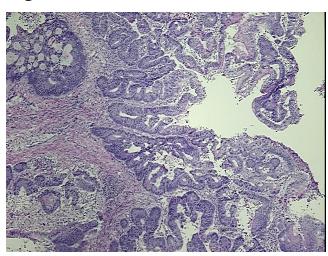

# **Product images:**

4x Image

20x Image

RNA Gel Image

RNA Electropherogram Image

RNA RT-PCR Image

Vial ID: RN00000EE4

Tissue of Origin: Colon
Site of Finding: Colon

**Appearance:** Tumor

Sample Diagnosis (from Adenocarcinoma of colon

Pathology Verification):

ation):

Normal: 0%
Lesional: 0%
Tumor: 70%

Tumor Hypo/Acellular

Stroma:

Tumor Hypercellular

Stroma:

Necrosis: 2%

Pathology Verification notes from H&E review:

Contains inflammatory cells

**Bioanalyzer Ratio** 

(28S/18S):