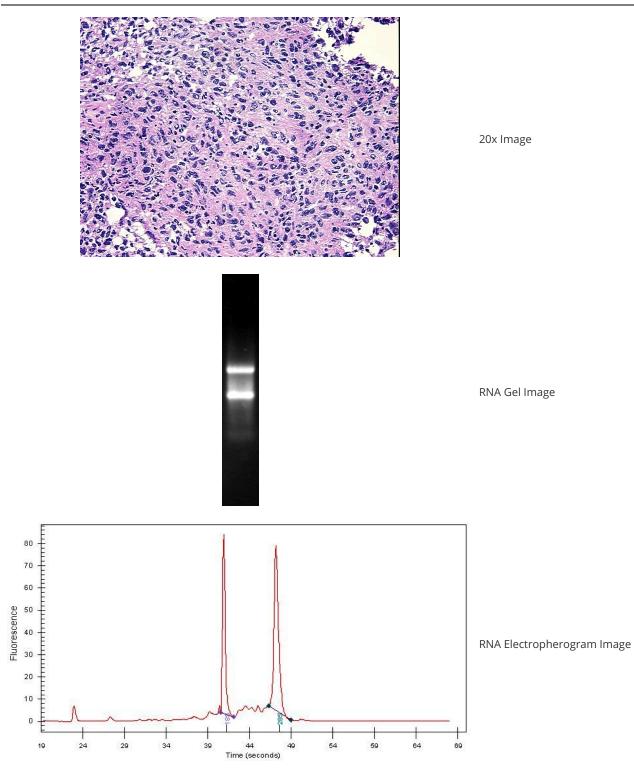

## **Product images:**

4x Image

This product is to be used for laboratory only. Not for diagnostic or therapeutic use. ©2023 OriGene Technologies, Inc., 9620 Medical Center Drive, Ste 200, Rockville, MD 20850, US

#### **Product data:**

| Product Type:                                      | Total RNA                        |
|----------------------------------------------------|----------------------------------|
| Disease State:                                     | Cancer                           |
| Diagnosis Category:                                | Melanoma                         |
| Tissue:                                            | Skin                             |
| Frozen Sample ID:                                  | FR00002BC4                       |
| Case ID:                                           | CU000000876                      |
| Prep:                                              | 1                                |
| Vial ID:                                           | RN00000821                       |
| Tissue of Origin:                                  | Skin                             |
| Site of Finding:                                   | Omentum                          |
| Appearance:                                        | Tumor                            |
| Sample Diagnosis (from<br>Pathology Verification): | Malignant melanoma, metastatic   |
| Normal:                                            | 5%                               |
| Lesional:                                          | 0%                               |
| Tumor:                                             | 90%                              |
| Tumor Hypo/Acellular<br>Stroma:                    | 0%                               |
| Tumor Hypercellular<br>Stroma:                     | 5%                               |
| Necrosis:                                          | 0%                               |
| Pathology Verification<br>notes from H&E review:   | Melanoma metastasized to omentum |
| Bioanalyzer Ratio<br>(28S/18S):                    | 1.32                             |