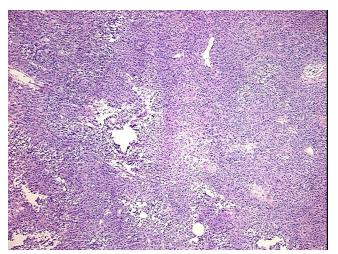

## **Product images:**

4x Image

This product is to be used for laboratory only. Not for diagnostic or therapeutic use. ©2023 OriGene Technologies, Inc., 9620 Medical Center Drive, Ste 200, Rockville, MD 20850, US

#### **Product data:**

| Product Type:                                      | Total RNA                        |
|----------------------------------------------------|----------------------------------|
| Disease State:                                     | Cancer                           |
| Diagnosis Category:                                | Melanoma                         |
| Tissue:                                            | Skin                             |
| Frozen Sample ID:                                  | FR00002BC4                       |
| Case ID:                                           | CU000000876                      |
| Prep:                                              | 1                                |
| Vial ID:                                           | RN00000821                       |
| Tissue of Origin:                                  | Skin                             |
| Site of Finding:                                   | Omentum                          |
| Appearance:                                        | Tumor                            |
| Sample Diagnosis (from<br>Pathology Verification): | Malignant melanoma, metastatic   |
| Normal:                                            | 5%                               |
| Lesional:                                          | 0%                               |
| Tumor:                                             | 90%                              |
| Tumor Hypo/Acellular<br>Stroma:                    | 0%                               |
| Tumor Hypercellular<br>Stroma:                     | 5%                               |
| Necrosis:                                          | 0%                               |
| Pathology Verification<br>notes from H&E review:   | Melanoma metastasized to omentum |
| Bioanalyzer Ratio<br>(28S/18S):                    | 1.32                             |