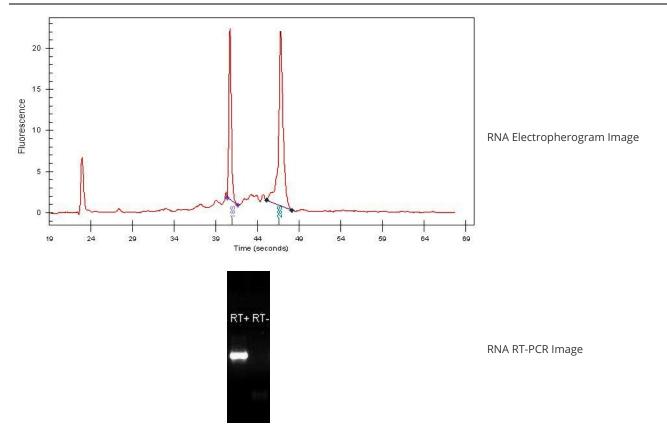

Tumor Hypo/Acellular

Stroma:

Tumor Hypercellular 0%

Stroma:

Necrosis: 0%

Bioanalyzer Ratio

(28S/18S):

1.58