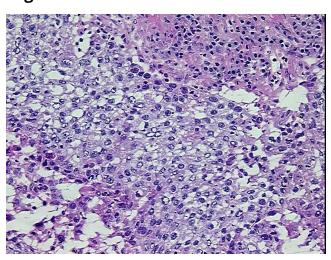

## **Product images:**

20x Image

RNA Gel Image

Vial ID: RN00000B28

Tissue of Origin: Breast
Site of Finding: Breast
Appearance: Tumor

Sample Diagnosis (from A

Pathology Verification):

Adenocarcinoma of breast, ductal

Adenocarcinoma of breast, ductal

Normal: 0% Lesional: 0% Tumor: 50%