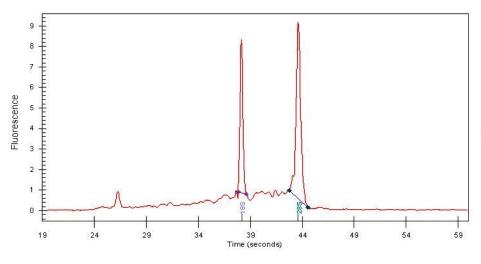

**Bioanalyzer Ratio** 1.56

(28S/18S):

Adenocarcinoma of ovary, papillary serous

**CASE Diagnosis (from** medical center path

report):

89 Age:

OriGene Technologies, Inc. 9620 Medical Center Drive, Ste 200

CN: techsupport@origene.cn

## **Product images:**

4x Image

20x Image

RNA Gel Image

RNA Electropherogram Image

RNA RT-PCR Image