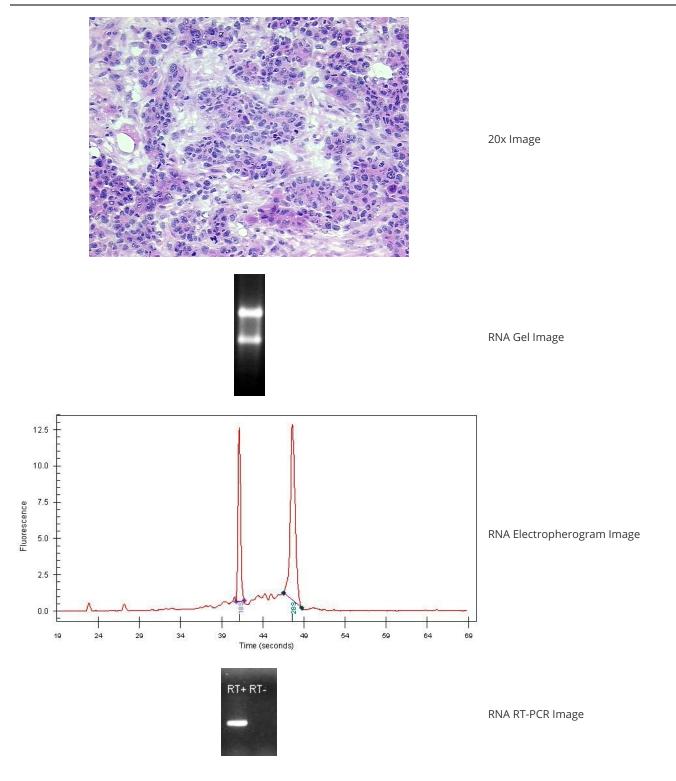

RN0000108E Vial ID:

Tissue of Origin: Ovary: bilateral

Site of Finding: Ovary

Appearance: Tumor

Sample Diagnosis (from Adenocarcinoma of ovary, papillary serous

Pathology Verification):

Normal: 0%

Lesional: 0%

Tumor: 75%

Tumor Hypo/Acellular 15%

Stroma:

Tumor Hypercellular 10%

Stroma:

0% **Necrosis:** 

**Bioanalyzer Ratio** 1.59

(28S/18S):

**CASE Diagnosis (from** Adenocarcinoma of ovary, papillary serous

medical center path

report):

89 Age:

OriGene Technologies, Inc. 9620 Medical Center Drive, Ste 200

CN: techsupport@origene.cn

Rockville, MD 20850, US Phone: +1-888-267-4436 https://www.origene.com techsupport@origene.com EU: info-de@origene.com

**Gender:** Female

**Tumor Grade:** FIGO G3: Poorly differentiated

Minimum Stage

**Grouping:** 

Ш

T (Extent of Primary

Tumor):

Т3

## **Product images:**

4x Image