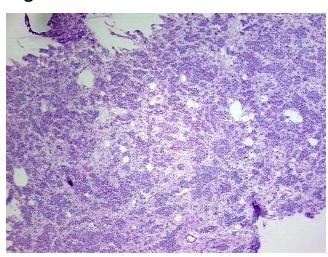

RN0000108E Vial ID:

Tissue of Origin: Ovary: bilateral

Site of Finding: Ovary

Appearance: Tumor

Sample Diagnosis (from Adenocarcinoma of ovary, papillary serous

Pathology Verification):

Normal: 0%

Lesional: 0%

Tumor: 75%

Tumor Hypo/Acellular 15%

Stroma:

Tumor Hypercellular 10%

Stroma:

0% **Necrosis:** 

**Bioanalyzer Ratio** 1.59

(28S/18S):

**CASE Diagnosis (from** Adenocarcinoma of ovary, papillary serous

medical center path

report):

89 Age:

OriGene Technologies, Inc. 9620 Medical Center Drive, Ste 200

CN: techsupport@origene.cn

Rockville, MD 20850, US Phone: +1-888-267-4436 https://www.origene.com techsupport@origene.com EU: info-de@origene.com

**Gender:** Female

**Tumor Grade:** FIGO G3: Poorly differentiated

Minimum Stage

**Grouping:** 

Ш

T (Extent of Primary

Tumor):

Т3

## **Product images:**

4x Image