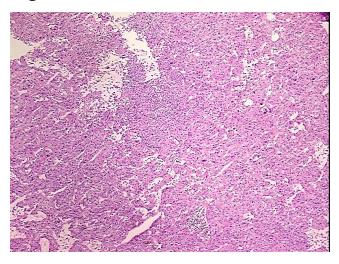

Vial ID: RN000015F6

Tissue of Origin: Liver Site of Finding: Liver Tumor

Appearance: Sample Diagnosis (from

Pathology Verification):

Carcinoma of liver, hepatocellular

Normal: 0% Lesional: 0%

97% Tumor: 3%

Tumor Hypo/Acellular

Stroma:

Tumor Hypercellular 0%

Stroma:

0% **Necrosis:** 

**Pathology Verification** notes from H&E review: Tumor hypercellular stroma contains extramedullary hematopoiesis

**Bioanalyzer Ratio** 

(28S/18S):

1.23

## **Product images:**

4x Image

> 7.5 5.0 2.5

RNA RT-PCR Image