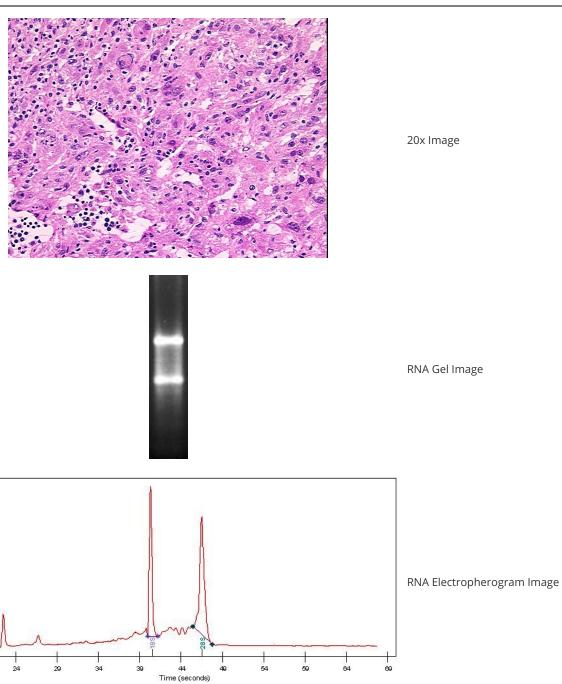

Stroma:

Tumor Hypercellular 0%

Stroma:

0% **Necrosis:** 

**Pathology Verification** notes from H&E review: Tumor hypercellular stroma contains extramedullary hematopoiesis

**Bioanalyzer Ratio** 

(28S/18S):

1.23

## **Product images:**

4x Image

> 7.5 5.0 2.5

RNA RT-PCR Image