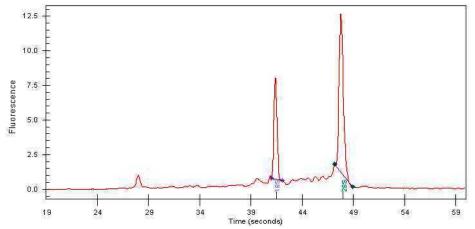

85% Tumor:

Tumor Hypo/Acellular 0%

Stroma:

Tumor Hypercellular 15%

Stroma:

0% **Necrosis:** 

**Bioanalyzer Ratio** 1.84

(28S/18S):

## **Product images:**

4x Image

20x Image

RNA Gel Image

RNA Electropherogram Image

RNA RT-PCR Image