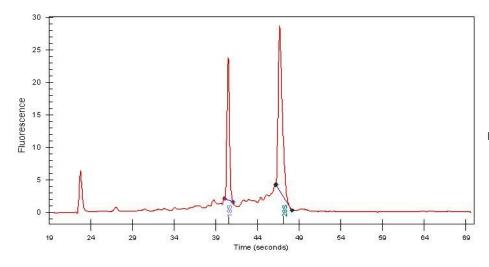

Tumor Hypo/Acellular 20%

Stroma:

Tumor Hypercellular 0%

Stroma:

**Necrosis:** 0%

**Bioanalyzer Ratio** 1.57

(28S/18S):

**CASE Diagnosis (from** Adenocarcinoma of colon

# **Product images:**

4x Image

20x Image

RNA Gel Image

RNA Electropherogram Image

RNA RT-PCR Image